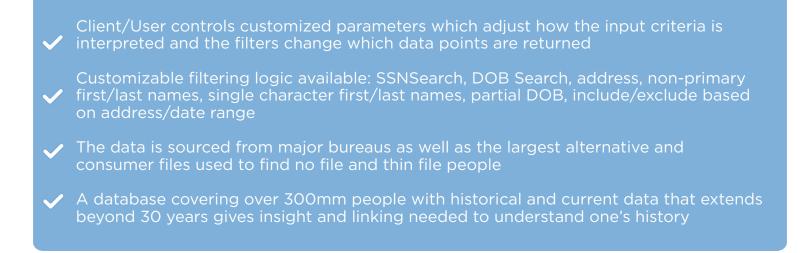

ed **95%** of the adult population.

VITAL4TRACE is the only SSN Trace solution available in this market that provides data from two of the three primary Credit Bureaus, along with the largest alternative header file available.

When side-by-side tested against the top providers of SSN Trace solutions in the background screening industry, VITAL4TRACE provides compelling strengths to be considered:

- On average VITAL4TRACE provided a 97% hit rate versus 93% from other competitors.
- On average VITAL4TRACE provides 3x more unique names associated with SSNs.
- O Results provide substantially higher DOB coverage with more accuracy identified.
- VITAL4TRACE has almost 3x more addresses associated with SSNs.

VITAL4 is the exclusive provider of this solution for the CRA market.



## FEATURES



## BENEFITS

- Proprietary access to auxiliary data, allowing us to pick up on 30+ years of historical address data that may not otherwise be found in traditional data sources
- Improves screening efficiency and removes duplicate information through machine learning and advanced linking algorithms
- 🕑 Reduces cost, time and frustration with fully customizable search and filter logic
- S Easy to use and integrate into our API with additional platforms coming soon
- Massively scalable and cost-effective through our state-of-the-art cloud-based platform

## DATA OUTPUT



NAME





STATE & YEAR OF ISSUANCE



PHONE NUMBERS



DOB OR

DOD



ADDRESS & DATE RANGE

vital4.net